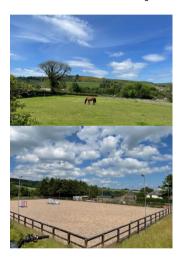

Great pride is taken in the care provided for each horse & owner. We cater for the most relaxed to the busy owner, and those out competing regularly.

Well maintained 60×30m all-weather arena, which is harrowed and rolled regularly. Show jumps and XC jumps available. Great hacking. All year turnout fields which are maintained and rotated throughout the year. Horses & ponies can be fed a choice of hay or haylage. Horsebox/trailer parking, Tea room and Toilet Facility, Secure tack room, CCTV in operation 24/7 around the site. Owner lives on site.